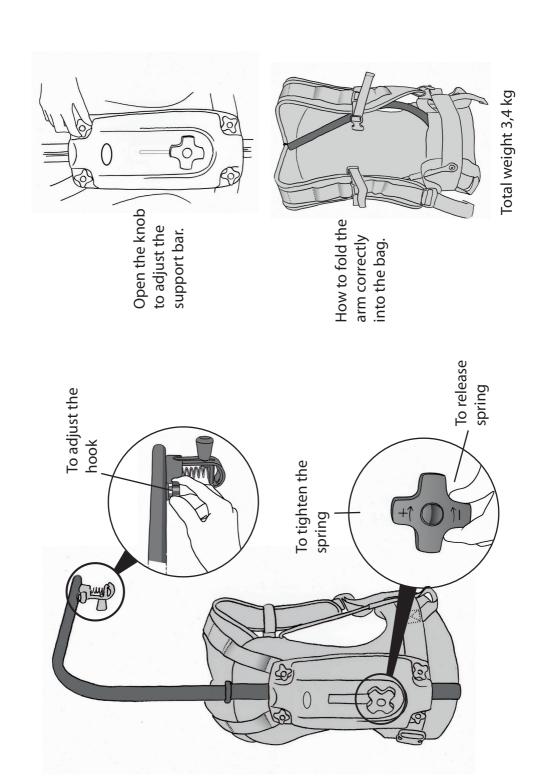

h optimal results. The Easyrig Mini Max will be your best tool when you do reports, documentaries, commercials, news, sport events, yes, any occasion where handheld camera is required. The Easyrig Mini Max gives the advantages of both handheld camera and tripod camera; i.e. with the speed and mobility of the handheld camera you can still achieve steady pictures. The Easyrig Mini Max relieves your back and shoulders. The load is redistributed to the hips so that you can concentrate on the actual filming. You won't suffer from a strained back or shoulders as you would from normal handheld shooting and you will be able to work longer periods of time. With The Easyrig Mini Max you will be rock steady!

Please send us the warranty card.

HAVE FUN!

Johan Hellsten Cameraman/Inventor Easyrig AB



## **Easyrig Mini Max Warranty Information card**

Please mail within 30 days of purchase.

Manufacturers products are warranted to be free from defects caused by faulty materials or workmanship for a period of two years from the date of purchase. The liability of the Manufacturer under this warranty is limited to repairing, replacing, or at its option issuing credit for any of its products which are returned by the purchaser during such period provided, however, that:

- A. Warranty card is properly filled out and returned to Manufacturer within 30 days of purchase.
- B. Warranty is valid when the used camera weight less then 7 kg (15 lbs).
- C. That such defects exist and have not been caused by abuse, misuse, neglect, improper installation or assembly, repair, alteration or accident.